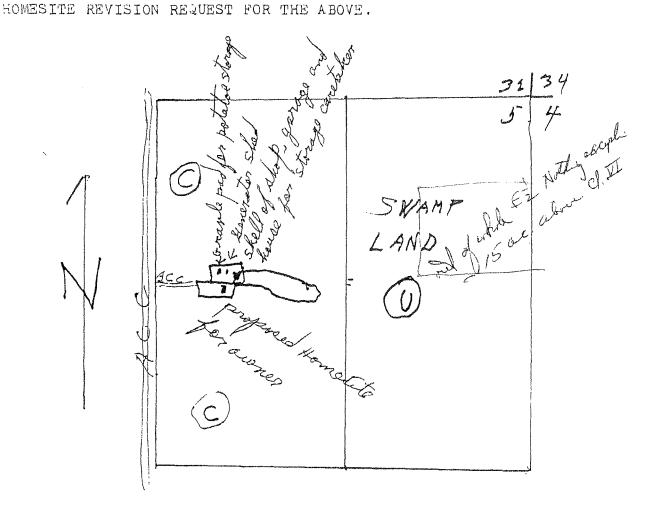

| Owner    | RALLAM VAN ROENAN                         | Plan an.   | 7000 Data 12/03/85 |
|----------|-------------------------------------------|------------|--------------------|
|          | <u> </u>                                  |            | 40 SPOCHO          |
|          | NKS NORTH STAR BORUUGH,                   |            | o no. CIISCM       |
| Location | 1- <u>-*##########</u> S20.5. <u>1-</u> 0 | 9. R-3E. P | h.i.               |
| HOMESIA  | REVISION REQUEST FOR T                    | HE ABOVE.  |                    |

000003 RECEIVED

Jan: 1 - 1986

Agriculture - ARLF-M

Page <u>3</u> of (p

JAN 1 4 1986

Agriculture - ARLF-M

Homesite # 1 was swamp as shown on map. I was not allowed on the place for 14 months. There was no corner monument or section lines. Site # 2 after two years trying to develop this site it was given up on in favor of the lake site because of the close proximity of gravel there in midsummer. There is no gravel here and two test wells to 50 feet indicate insufficient water to run a storage facility.

Site # 3 two houses are planned here because for health reasons I can't care for a storage facility in the winter. Two gravel pads are completed as is the outside shell of a house and shop along with a generator shed. Potatoe storage is to be built on the other pad.